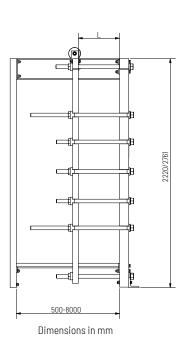

#### **Design pressure:**

 Painted frames: 0.6/1.0/1.6/2.5 MPa (87/145/232/362 PSI)

### Frame:

 Painted frame, RAL 5010 (available in other colours)