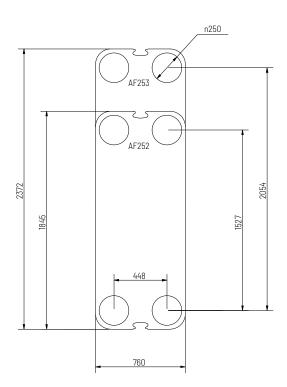

# **Connections:**

- DN 250/10"flange in carbon steel, rubber lined or cladded with AISI 316 or titanium
- According to all known standards

#### Certificerede products in the AF250 Series

| Model<br>number | AHRI Certified<br>Reference Number |
|-----------------|------------------------------------|
| AF252PL16       | 207615040                          |
| AF252PL25       | 207615041                          |
| AF253PL10       | 207615042                          |
| AF253PL16       | 207615043                          |
| AF253PL25       | 207615044                          |