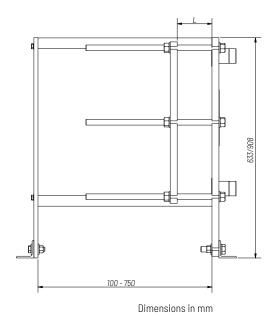

# Plate Heat Exchanger SF30 Series

SF31 & SF33

ZILONIS Energy Solutions offers a wide range of Plate Heat Exchangers and is the ideal choice suitable for a wide variety of applications across numerous markets segments.

#### **Features:**

Every detail is carefully designed to ensure optimal performance, reduced maintenance costs and decreased downtime:

- Compact design
- High flexibility

- · Lock gasket system
- · Gentle product handling
- Design pressure up to 25 bar
- Operating temperature: up to 180° C
- Leak chamber
- · Fixed bolt head
- Lifting lug
- Lining
- · Lock washer