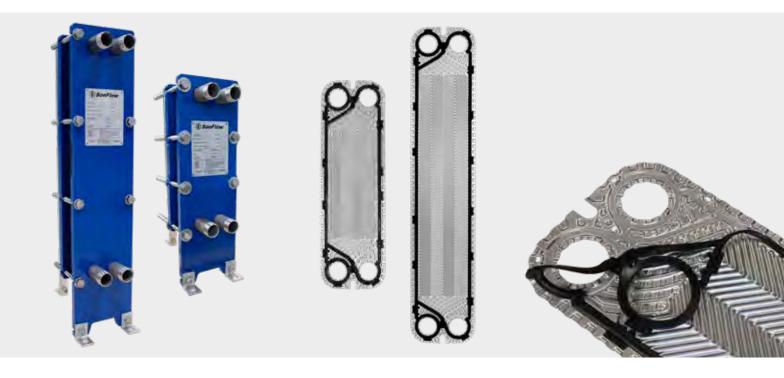

# Plate Heat Exchanger SF30 Series

SF31 & SF33

ZILONIS Energy Solutions offers a wide range of Plate Heat Exchangers and is the ideal choice suitable for a wide variety of applications across numerous markets segments.

ZILONIS Plate Heat Exchanger SF30 series will cover many duties in a single pass solution.

#### **Features:**

Every detail is carefully designed to ensure optimal performance, reduced maintenance costs and decreased downtime:

- Compact design
- High flexibility

- · Lock gasket system
- · Gentle product handling
- Design pressure up to 25 bar
- Operating temperature: up to 180° C
- Leak chamber
- · Fixed bolt head
- Lifting lug
- Lining
- · Lock washer