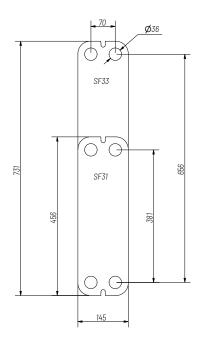

# Plate Heat Exchanger SF30 Series

SF31 & SF33

ZILONIS Energy Solutions offers a wide range of Plate Heat Exchangers and is the ideal choice suitable for a wide variety of applications across numerous markets segments.